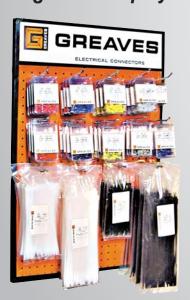

### **Product Displays**

Pegboard Display

**Versatile Pegboard Display** 

2 ft. wide x 3 ft. high with hooks to hang terminal boxes, cable ties, and display cards

USA Series "Li'l Guys" Display

12 in. wide x 12 in. deep x 20 in. high 1 sq. ft. of countertop space with assortment of USA and PBS products in sizes for #4 - 250 MCM Floor Racks