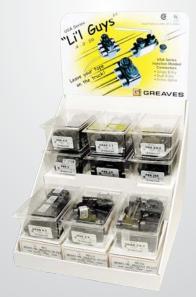

### **Product Displays**

Pegboard Display

**Versatile Pegboard Display** 

2 ft. wide x 3 ft. high with hooks to hang terminal boxes, cable ties, and display cards

USA Series "Li'l Guys" Display

12 in. wide x 12 in. deep x 20 in. high 1 sq. ft. of countertop space with assortment of USA and PBS products in sizes for #4 - 250 MCM Floor Racks