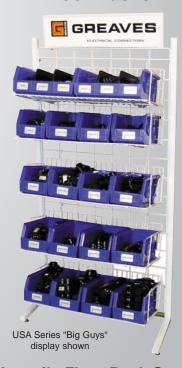

#### Versatile Floor Rack System 5 ft. high x 2 ft. wide

2 sq. ft. floor space

Place one against the wall or

two back-to-back.

Free standing system with several
types of shelves, bins.

Accomodates most Greaves products.