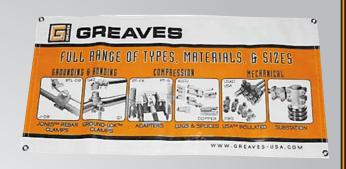

# Supporting your merchandising program with Greaves

• Full color data sheets • Counter cards

- Literature holders
  - Banners





#### Banners

2 ft. high x 4 ft. wide  $1\frac{1}{2}$  ft. high x 3 ft. wide

### **Product Displays**

Pegboard Display



**Versatile Pegboard Display** 

2 ft. wide x 3 ft. high with hooks to hang terminal boxes, cable ties, and display cards





USA Series "Li'l Guys" Display

12 in. wide x 12 in. deep x 20 in. high 1 sq. ft. of countertop space with assortment of USA and PBS products in sizes for #4 - 250 MCM Floor Racks



#### Versatile Floor Rack System 5 ft. high x 2 ft. wide

2 sq. ft. floor space

Place one against the wall or

two back-to-back.

Free standing system with several
types of shelves, bins.

Accomodates most Greaves products.

Literature holders

## GREAVES

#### **GREAVES**

www www.greaves-usa.com

11 Heritage Park, Clinton, CT 06413 Phone 860-664-4505 - Fax 86