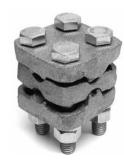

## GROUNDING CROSS CONNECTORS – BRONZE

Universal – for use as a tee, tap, parallel, end-to-end and cross Bronze body with bronze or stainless steel hardware Lay-in for continuous loop applications Wide wire range capability Suitable materials for direct burial in earth or concrete

## **C-X SERIES**

|        |         | WIRE RANGE |         |          |         |     |
|--------|---------|------------|---------|----------|---------|-----|
| NAED   | CATALOG | MAIN       |         | TAP      |         | CTN |
| NUMBER | NUMBER  | MAX.       | MIN.    | MAX.     | MIN.    | QTY |
| 70710  | C 3X    | 250 MCM    | 6 SOL   | 250 MCM  | 6 SOL   | 12  |
| 70720  | C 5X    | 500 MCM    | 6 SOL   | 500 MCM  | 6 SOL   | 6   |
| 70730  | C 10X   | 1000 MCM   | 2 AWG   | 1000 MCM | 2 AWG   | 1   |
| 70735  | C 20X   | 2000 MCM   | 4/0 AWG | 2000 MCM | 4/0 AWG | 1   |